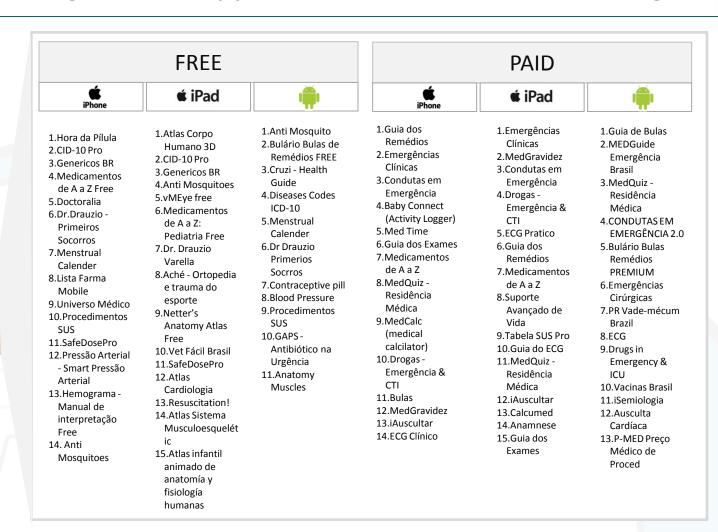

# List of best performing Medical apps included in the benchmarking

Top 10 Medical

Benchmarking includes apps of the category Medical that have been listed in the top 10 during the period December 2012 – February 2013