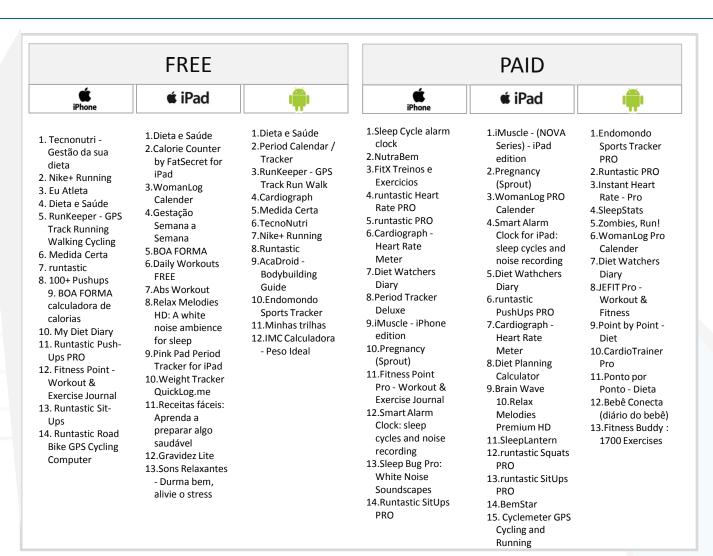

# List of best performing Health & Fitness apps included in the benchmarking

Top 10 Health &Fitness

Benchmarking includes apps of the category Health&Fitness that have been listed in the top 10 during the period December 2012 – February 2013